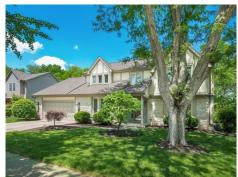

## Llewellyn Farms

## 4712 Belfield Dr, Dublin, OH 43017

- » Beds: 4 | Baths: 2 Full, 1 Half
- » MLS #: 224015352
- » Single Family | 3,047 ft<sup>2</sup> | Lot: 13,504 ft<sup>2</sup>
- » Stunning Custom Built Home
- » 4 Bedrooms / 2 1/2 Baths
- » More Info: 4712BelfieldDr.com

## \$ 695,000

Discover your dream home in the sought-after Llewellyn Farms neighborhood. This updated, custom-built residence offers a welcoming covered entry & inviting, 4 spacious bedrooms, loft, 2 1/2 baths, 1st-floor office, entertain in the formal living & dining rooms or in the gourmet kitchen featuring granite countertops, abundance of cabinet space, stainless steel appliances, island, daily dining, pantry with pull-out shelves. The lower level offers a finished rec room, workshop, plenty of storage and walk-out to back yard. Enjoy outdoor living on the screened porch, deck & patio overlooking a picturesque backyard with a stream & waterfall. Located 3 blocks from elementary school & 11/2 blocks neighborhood park, 4712 Belfield Drive is ready to be your forever home.