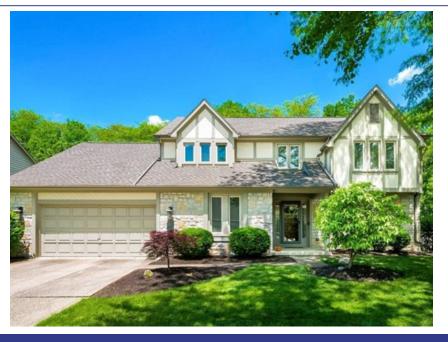

## 4712 Belfield Dr, Dublin, OH 43017

- » Beds: 4 | Baths: 2 Full, 1 Half
- » MLS #: 224015352
- » Single Family | 3,047 ft<sup>2</sup> | Lot: 13,504 ft<sup>2</sup>
- » Stunning Custom Built Home
- » 4 Bedrooms / 2 1/2 Baths
- » More Info: 4712BelfieldDr.com

## \$ 695,000

Discover your dream home in the sought-after Llewellyn Farms neighborhood. This updated, custom-built residence offers a welcoming covered entry & inviting, 4 spacious bedrooms, loft, 2 1/2 baths, 1st-floor office, entertain in the formal living & dining rooms or in the gourmet kitchen featuring granite countertops, abundance of cabinet space, stainless steel appliances, island, daily dining, pantry with pull-out shelves. The lower level offers a finished rec room, workshop, plenty of storage and walk-out to back yard. Enjoy outdoor living on the screened porch, deck & patio overlooking a picturesque backyard with a stream & waterfall. Located 3 blocks from elementary school & 11/2 blocks neighborhood park, 4712 Belfield Drive is ready to be your forever home.